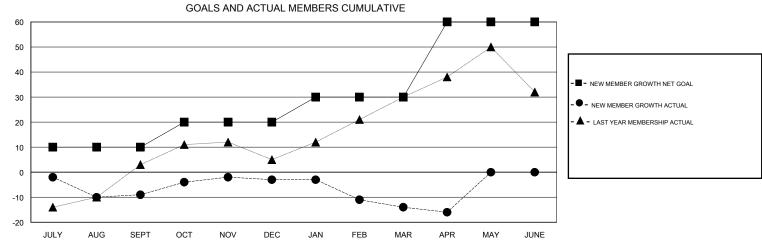

## MONTHLY MEMBERSHIP PROGRESS REPORT

District 27 D2

Results as of: 4/30/2017







| DROPPED CLUBS: 0  DROPPED MEMBERS |     | 35 CLUBS OF 49 ADDED 1 OR MORE<br>NEW MEMBERS | GENDER DISTRIBU<br>MALE<br>FEMALE | UTION<br>1,262 (76.35%)<br>391 (23.65%) |     |
|-----------------------------------|-----|-----------------------------------------------|-----------------------------------|-----------------------------------------|-----|
| DECEASED                          | 16  | CLICK HERE FOR CUMULATIVE  MEMBERSHIP DATA    | TOTAL FAMILY UNIT MEMBERS         |                                         | 365 |
| CLUB CANCELLED                    | 0   |                                               | FAMILY MEMBERS PAYING HALF DUES   |                                         | 407 |
| OTHER                             | 124 |                                               |