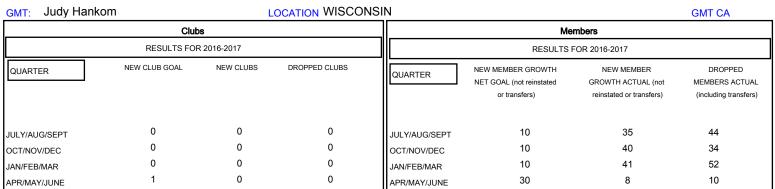

## MONTHLY MEMBERSHIP PROGRESS REPORT

District 27 D2

Results as of: 4/30/2017







| DROPPED CLUBS: 0  DROPPED MEMBERS |     | 35 CLUBS OF 49 ADDED 1 OR MORE<br>NEW MEMBERS | GENDER DISTRIBU<br>MALE<br>FEMALE | UTION<br>1,262 (76.35%)<br>391 (23.65%) |     |
|-----------------------------------|-----|-----------------------------------------------|-----------------------------------|-----------------------------------------|-----|
| DECEASED                          | 16  | CLICK HERE FOR CUMULATIVE  MEMBERSHIP DATA    | TOTAL FAMILY UNIT MEMBERS         |                                         | 365 |
| CLUB CANCELLED                    | 0   |                                               | FAMILY MEMBERS PAYING HALF DUES   |                                         | 407 |
| OTHER                             | 124 |